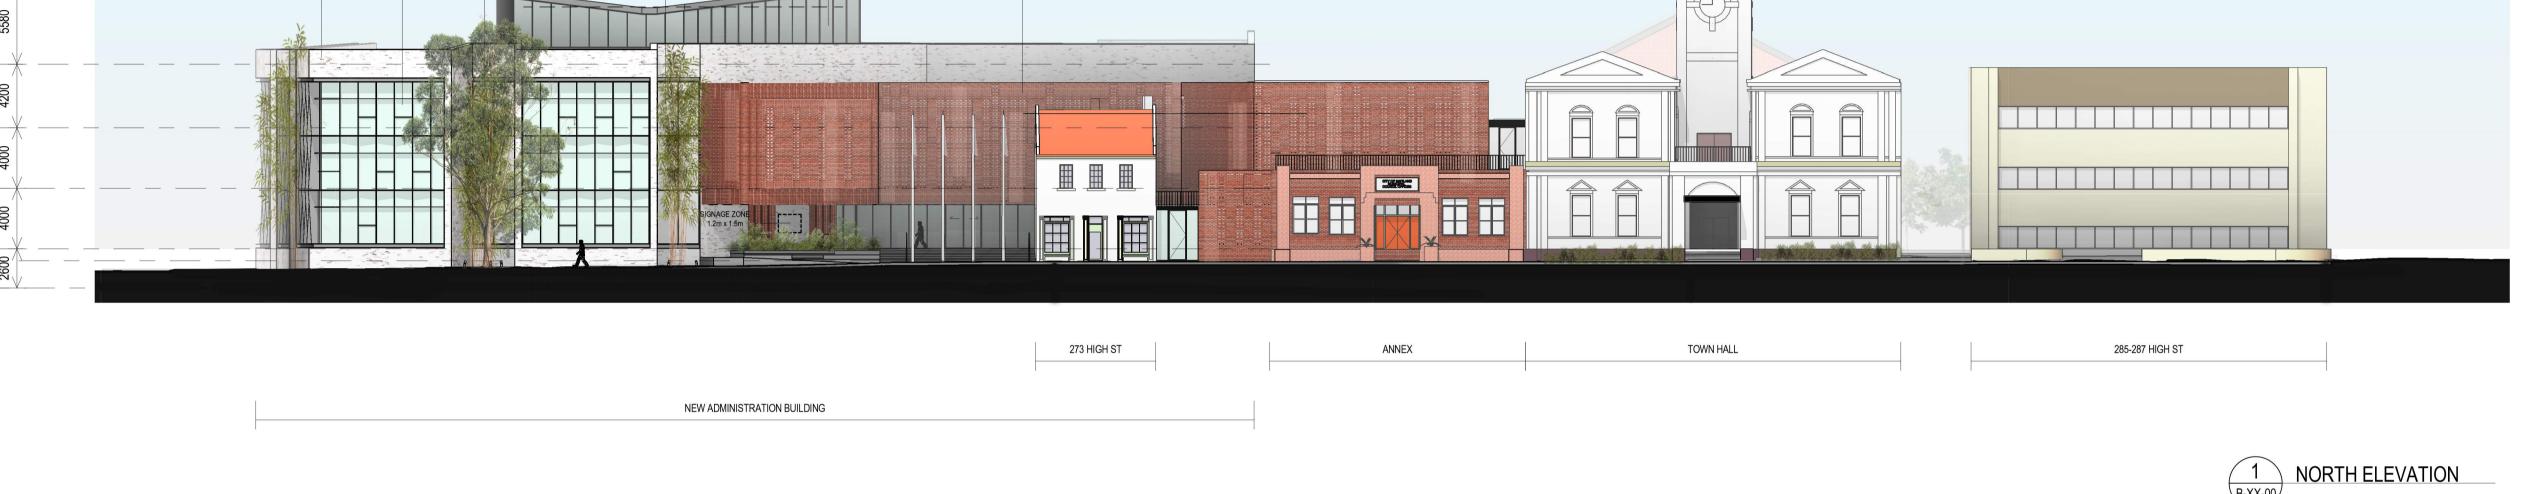

AR-B-XX-04

BR-2

GL-2 MT-2 GL-1

BR-1 GL-2

285-287 HIGH ST

ROOF - UPPER 27.135m

ROOF-LOWER 21.555m

LEVEL 02 17.355m

LEVEL 01 13.355m

LEVEL 00

273 GL 8.563m

LEVÉL B1 6.755m

9.355m

NEW ADMINISTRATION BUILDING

SOUTH ELEVATION

B-XX-00

NORTH AND SOUTH **ELEVATION** 

AR-C-XX-00

2/04/2019 2:55:16 PM

SENIOR CITIZENS CENTRE

NEW ADMINISTRATION BUILDING

SENIOR CITIZENS CENTRE

C:\REVIT\_LOCAL2018\1508005\_MCC\_New Building\_2018\_Annisa\_RiveraRizal@bvn.com.au.rvt