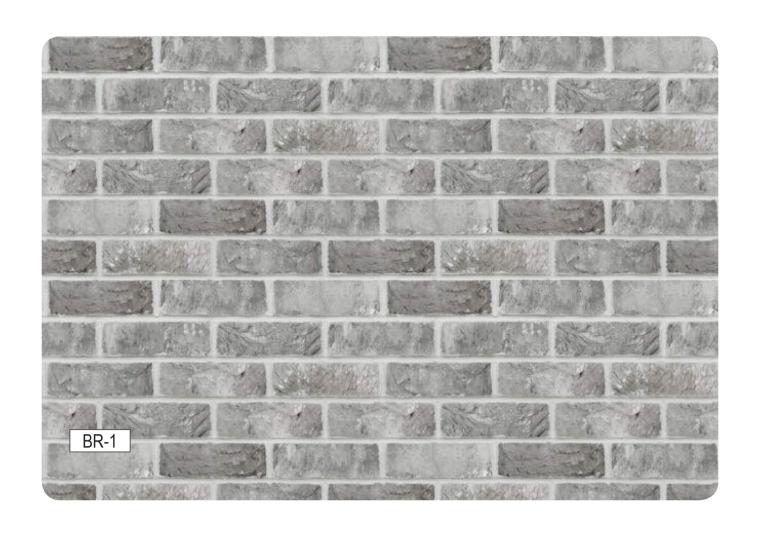

## **LEGEND**

BR-1 SMOKED BRICK, MIX OF 'CLOUDY SILVER', 'OPAQUE SLATE' AND 'GREY CASHMERE'

BR-2 DRY PRESSED BRICK, MIX OF 'EMBASSY RED' & 'CAPITOL RED' (TO MATCH HUES OF MAITLAND TECHNICAL COLLEGE BUILDING)