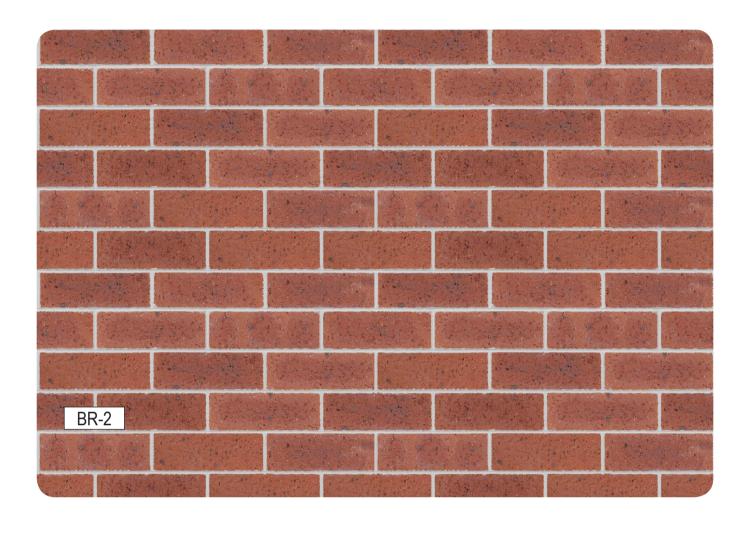

## **LEGEND**

BR-1 SMOKED BRICK, MIX OF 'CLOUDY SILVER', 'OPAQUE SLATE' AND 'GREY CASHMERE'

BR-2 DRY PRESSED BRICK, MIX OF 'EMBASSY RED' & 'CAPITOL RED' (TO MATCH HUES OF MAITLAND TECHNICAL COLLEGE BUILDING)