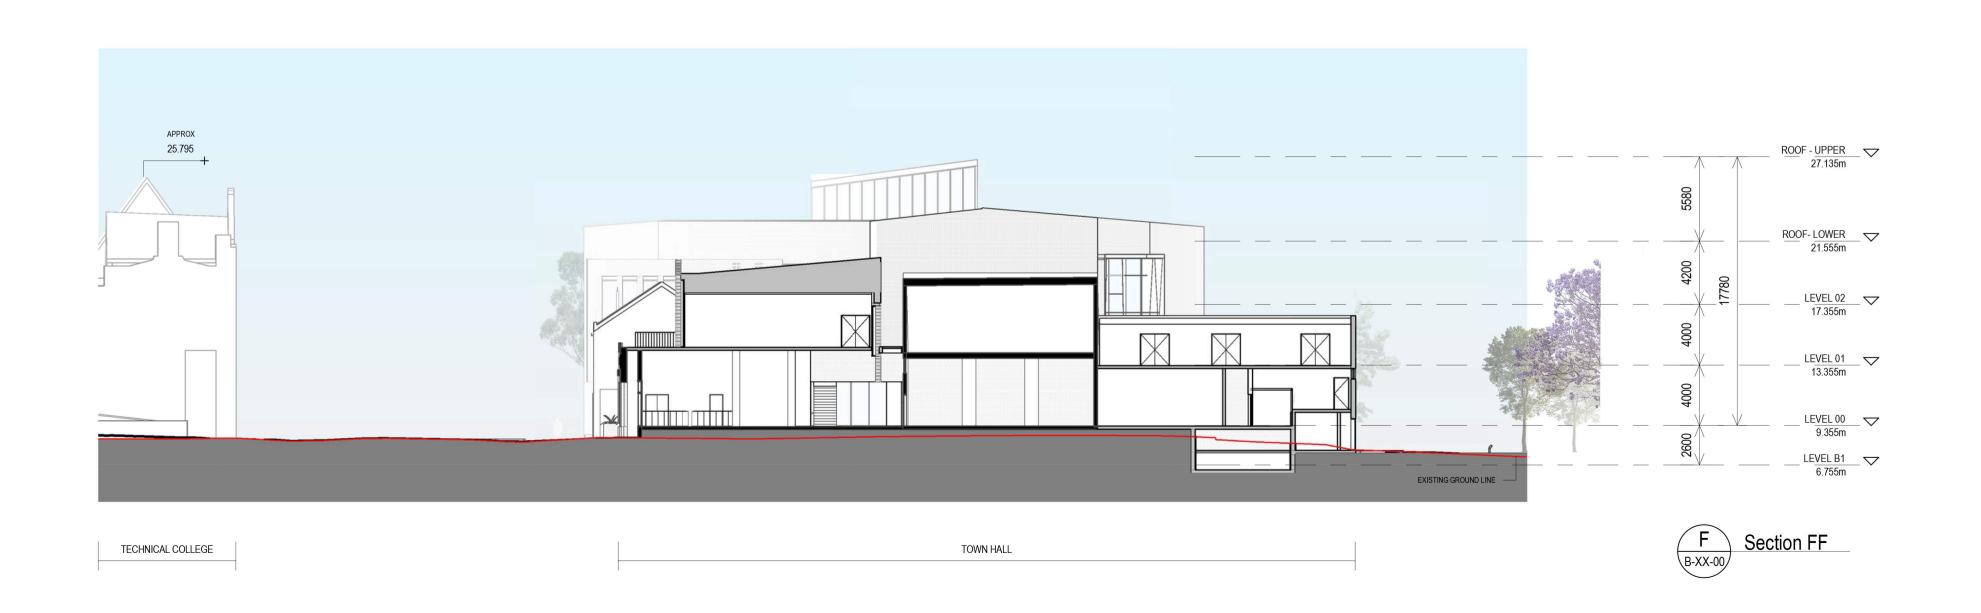

AR-B-XX-04

BR-2

GL-2 MT-2 GL-1

BR-1 GL-2

285-287 HIGH ST

ROOF - UPPER 27.135m

ROOF-LOWER 21.555m

LEVEL 02 17.355m

LEVEL 01 13.355m

LEVEL 00

273 GL 8.563m

LEVÉL B1 6.755m

9.355m

NEW ADMINISTRATION BUILDING

SOUTH ELEVATION

B-XX-00