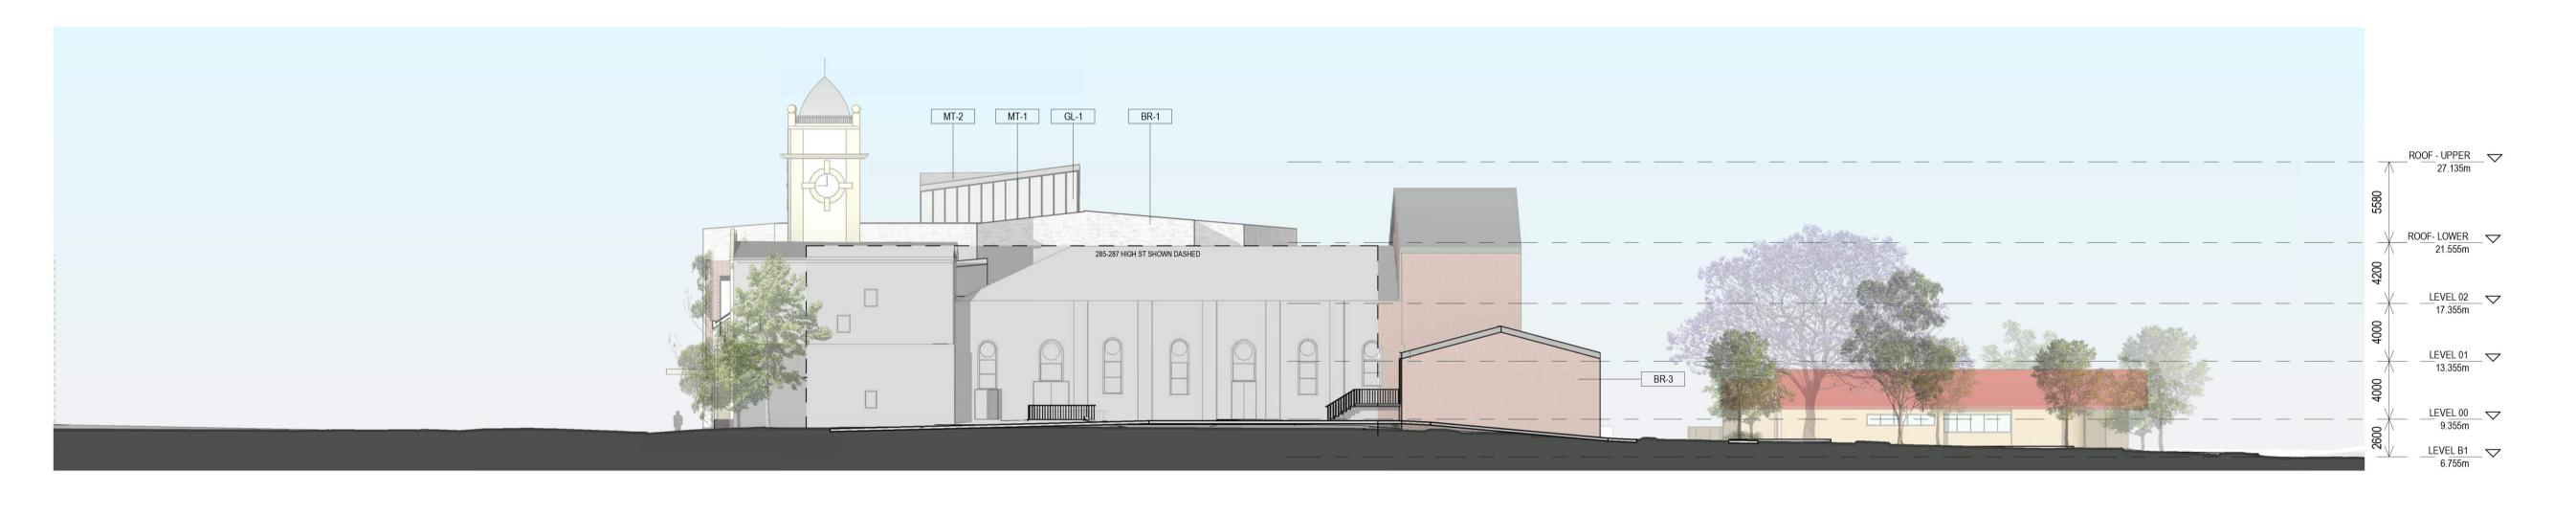

MAITLAND, NSW 2320

BVN PROJECT NUMBER

1508005.000

DEVELOPMENT APPLICATION
DRAWING

WEST AND EAST ELEVATION

AD 0 1/1/ 04

AR-C-XX-01

INTELLECTUAL PROPERTY

## **LEGEND**

BR-1 SMOKED BRICK, MIX OF 'CLOUDY SILVER', 'OPAQUE SLATE' AND 'GREY CASHMERE'

BR-2 DRY PRESSED BRICK, MIX OF 'EMBASSY RED' & 'CAPITOL RED' (TO MATCH HUES OF MAITLAND TECHNICAL COLLEGE BUILDING)

BR-3

DRY PRESSED BRICK, SIMILAR TO 'BOWRAL BROWN'
(TO MATCH EXISTING TOWN HALL BOH)

MT-1 METAL - CLADDING, MULLIONS, SHADES

MT-2 METAL - ROOF

LVR LOUVRES, METAL

GL-1 GLAZING - TRANSPARENT

GL-2 GLAZING - REFLECTIVE

GL-3 GLAZING - TRANSLUSCENT

Telephone +61 2 8297 7200 www.bvn.com.au

INTELLECTUAL PROPERTY

COPYRIGHT BVN ARCHITECTURE PTY LIMITED. UNLESS OTHERWISE AGREED IN WRITING;ALL RIGHTS TO THIS DOCUMENT ARE SUBJECT TO PAYMENT IN FULL OF ALL BVN CHARGES;THIS DOCUMENT MAY ONLY BE USED FOR THE EXPRESS PURPOSE AND PROJECT FOR WHICH IT HAS BEEN CREATED AND DELIVERED, AS NOTIFIED IN WRITING BY BVN;AND THIS DOCUMENT MAY NOT BE OTHERWISE USED, OR COPIED. ANY UNAUTHORISED USE OF THIS DOCUMENT IS AT THE USER'S SOLE RISK AND WITHOUT LIMITING BVN'S RIGHTS THE USER RELEASES AND INDEMNIFIES BVN FROM AND AGAINST ALL LOSS SO ARISING.