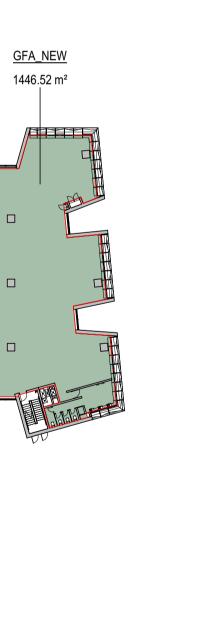

STATUS

DEVELOPMENT APPLICATION

GFA\_NEW

51.15 m<sup>2</sup>

GFA\_TH

494.11 m<sup>2</sup>

| GFA | NEW | BUIL | DING |
|-----|-----|------|------|
|     |     |      |      |

|             | 1                      |
|-------------|------------------------|
|             |                        |
| GFA_NEW     |                        |
| LEVEL B1    | 48.39 m²               |
| LEVEL 00    | 1843.94 m²             |
| LEVEL 01    | 1497.67 m²             |
| LEVEL 02    | 1507.40 m²             |
| Grand total | 4897.40 m <sup>2</sup> |

| GFA_ | _NEW | & | TH | & | ANNEX |   |
|------|------|---|----|---|-------|---|
|      |      |   |    |   |       | 1 |

| Level    | AREA                   |
|----------|------------------------|
|          |                        |
| LEVEL B1 | 78.11 m <sup>2</sup>   |
| LEVEL 00 | 3837.86 m <sup>2</sup> |
| LEVEL 01 | 1991.78 m²             |
| LEVEL 02 | 1507.40 m²             |
|          | 7415.15 m²             |