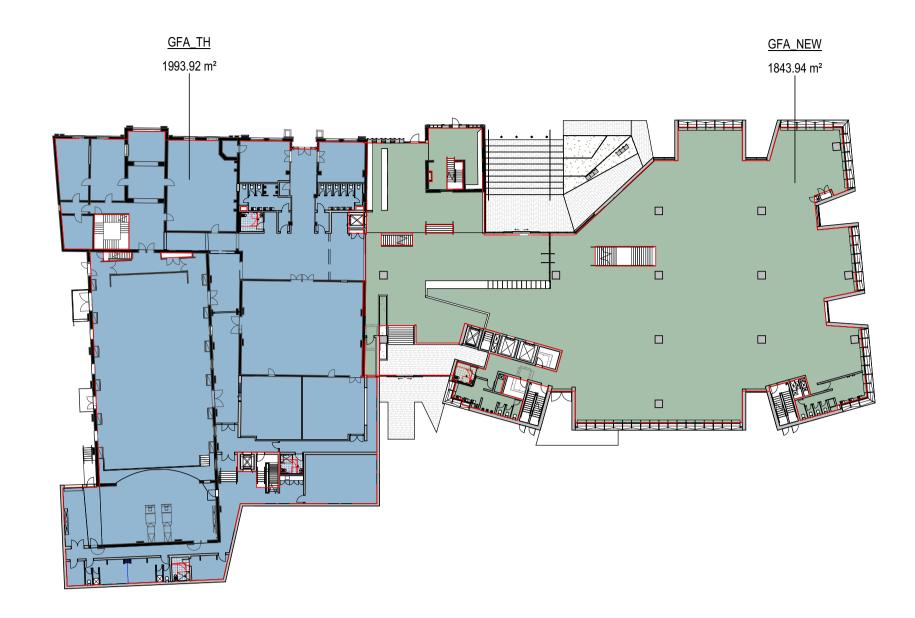

STATUS

DEVELOPMENT APPLICATION

GFA\_NEW

51.15 m<sup>2</sup>

GFA\_TH

494.11 m<sup>2</sup>

| GFA | NEW | BUIL | DING |
|-----|-----|------|------|
|     |     |      |      |

|             | 1                      |
|-------------|------------------------|
|             |                        |
| GFA_NEW     |                        |
| LEVEL B1    | 48.39 m²               |
| LEVEL 00    | 1843.94 m²             |
| LEVEL 01    | 1497.67 m²             |
| LEVEL 02    | 1507.40 m²             |
| Grand total | 4897.40 m <sup>2</sup> |

| GFA        | A_TH & ANNEX |
|------------|--------------|
| Level AREA |              |

| GFA_TH      |                        |
|-------------|------------------------|
| LEVEL B1    | 29.73 m²               |
| LEVEL 00    | 1993.92 m <sup>2</sup> |
| LEVEL 01    | 494.11 m <sup>2</sup>  |
| Grand total | 2517.75 m <sup>2</sup> |

| GFA_ | _NEW | & | TH | & | ANNEX |   |
|------|------|---|----|---|-------|---|
|      |      |   |    |   |       | 1 |

| Level    | AREA                   |
|----------|------------------------|
|          |                        |
| LEVEL B1 | 78.11 m <sup>2</sup>   |
| LEVEL 00 | 3837.86 m <sup>2</sup> |
| LEVEL 01 | 1991.78 m²             |
| LEVEL 02 | 1507.40 m²             |
|          | 7415.15 m²             |