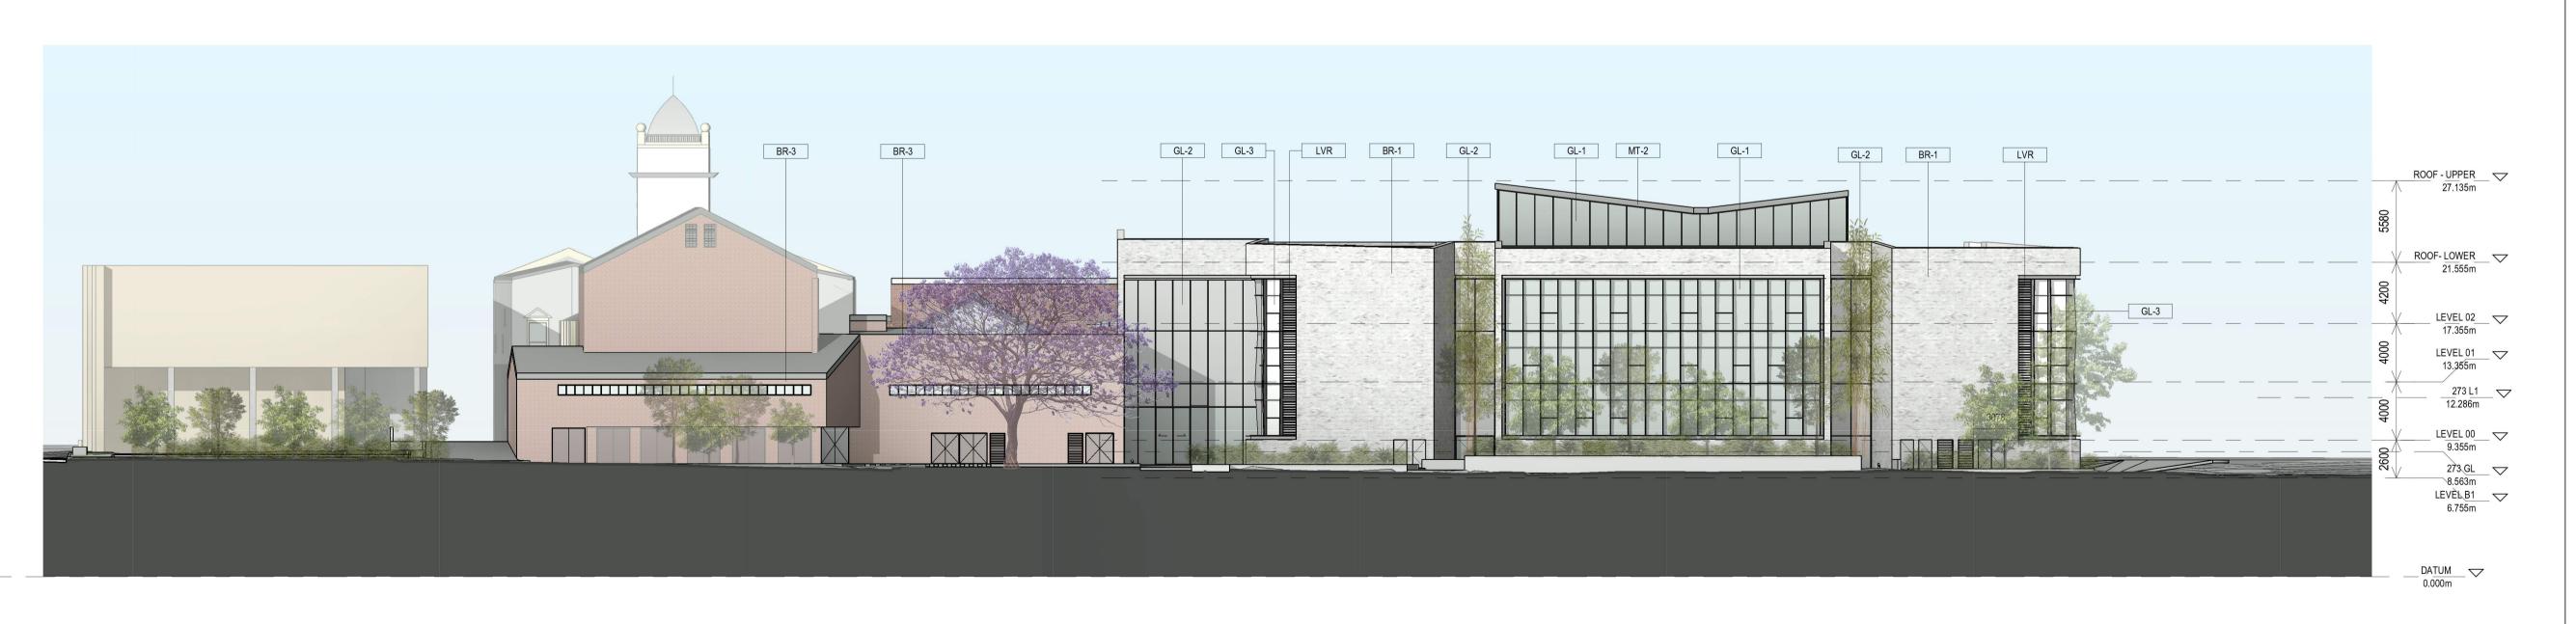

AR-B-XX-04

BR-2

GL-2 MT-2 GL-1

BR-1 GL-2

285-287 HIGH ST

ROOF - UPPER 27.135m

ROOF-LOWER 21.555m

LEVEL 02 17.355m

LEVEL 01 13.355m

LEVEL 00

273 GL 8.563m

LEVÉL B1 6.755m

9.355m

NEW ADMINISTRATION BUILDING

SOUTH ELEVATION

B-XX-00

## **LEGEND**

BR-1 SMOKED BRICK, MIX OF 'CLOUDY SILVER', 'OPAQUE SLATE' AND 'GREY CASHMERE'

BR-2 DRY PRESSED BRICK, MIX OF 'EMBASSY RED' & 'CAPITOL RED' (TO MATCH HUES OF MAITLAND TECHNICAL COLLEGE BUILDING)

BR-3

DRY PRESSED BRICK, SIMILAR TO 'BOWRAL BROWN'
(TO MATCH EXISTING TOWN HALL BOH)

MT-1 METAL - CLADDING, MULLIONS, SHADES

MT-2 METAL - ROOF

LVR LOUVRES, METAL

GL-1 GLAZING - TRANSPARENT

GL-2 GLAZING - REFLECTIVE

GL-3 GLAZING - TRANSLUSCENT

Telephone +61 2 8297 7200 www.bvn.com.au

INTELLECTUAL PROPERTY

COPYRIGHT BVN ARCHITECTURE PTY LIMITED. UNLESS OTHERWISE AGREED IN WRITING;ALL RIGHTS TO THIS DOCUMENT ARE SUBJECT TO PAYMENT IN FULL OF ALL BVN CHARGES;THIS DOCUMENT MAY ONLY BE USED FOR THE EXPRESS PURPOSE AND PROJECT FOR WHICH IT HAS BEEN CREATED AND DELIVERED, AS NOTIFIED IN WRITING BY BVN;AND THIS DOCUMENT MAY NOT BE OTHERWISE USED, OR COPIED. ANY UNAUTHORISED USE OF THIS DOCUMENT IS AT THE USER'S SOLE RISK AND WITHOUT LIMITING BVN'S RIGHTS THE USER RELEASES AND INDEMNIFIES BVN FROM AND AGAINST ALL LOSS SO ARISING.