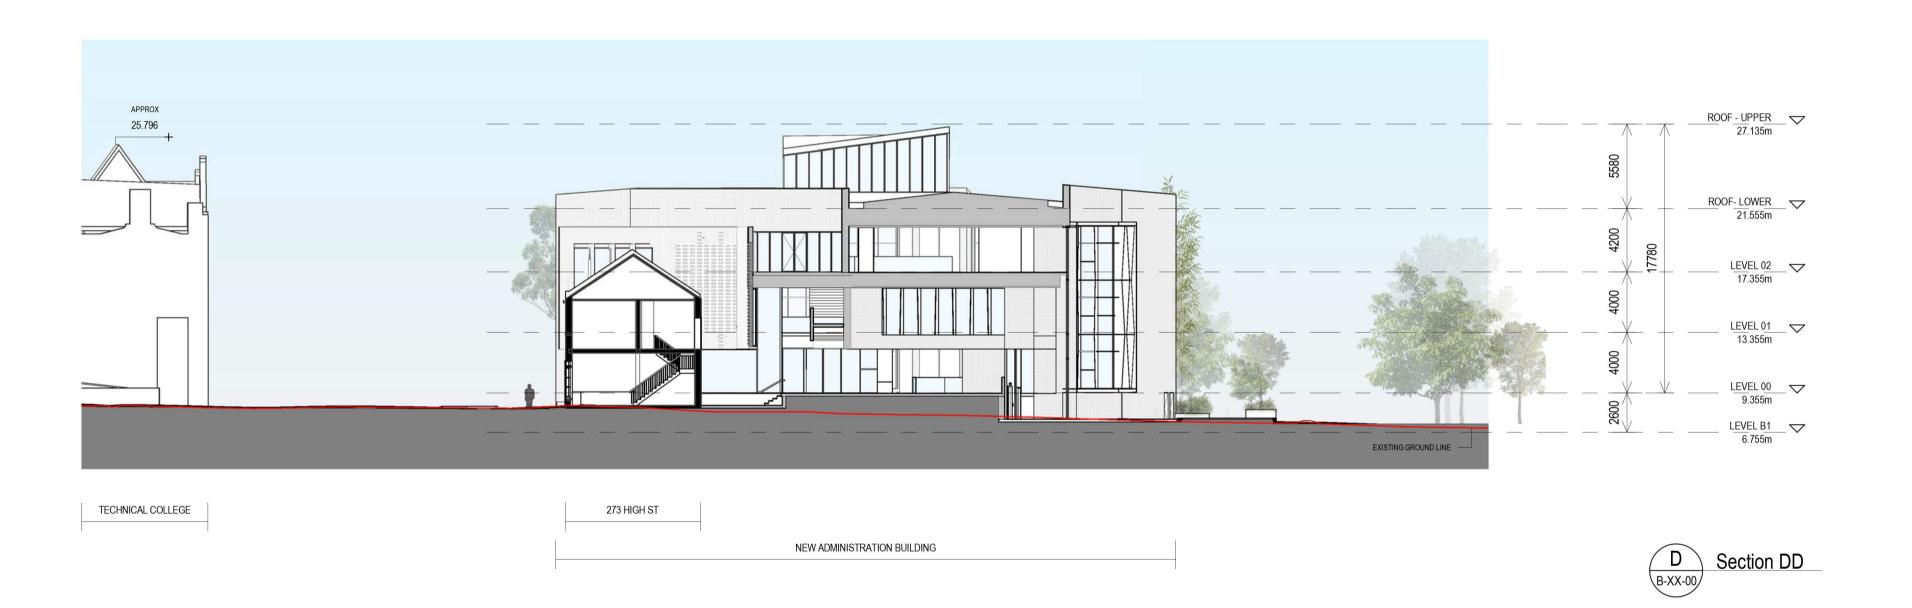

AR-B-XX-04

BR-2

GL-2 MT-2 GL-1

BR-1 GL-2

285-287 HIGH ST

ROOF - UPPER 27.135m

ROOF-LOWER 21.555m

LEVEL 02 17.355m

LEVEL 01 13.355m

LEVEL 00

273 GL 8.563m

LEVÉL B1 6.755m

9.355m

NEW ADMINISTRATION BUILDING

SOUTH ELEVATION

B-XX-00