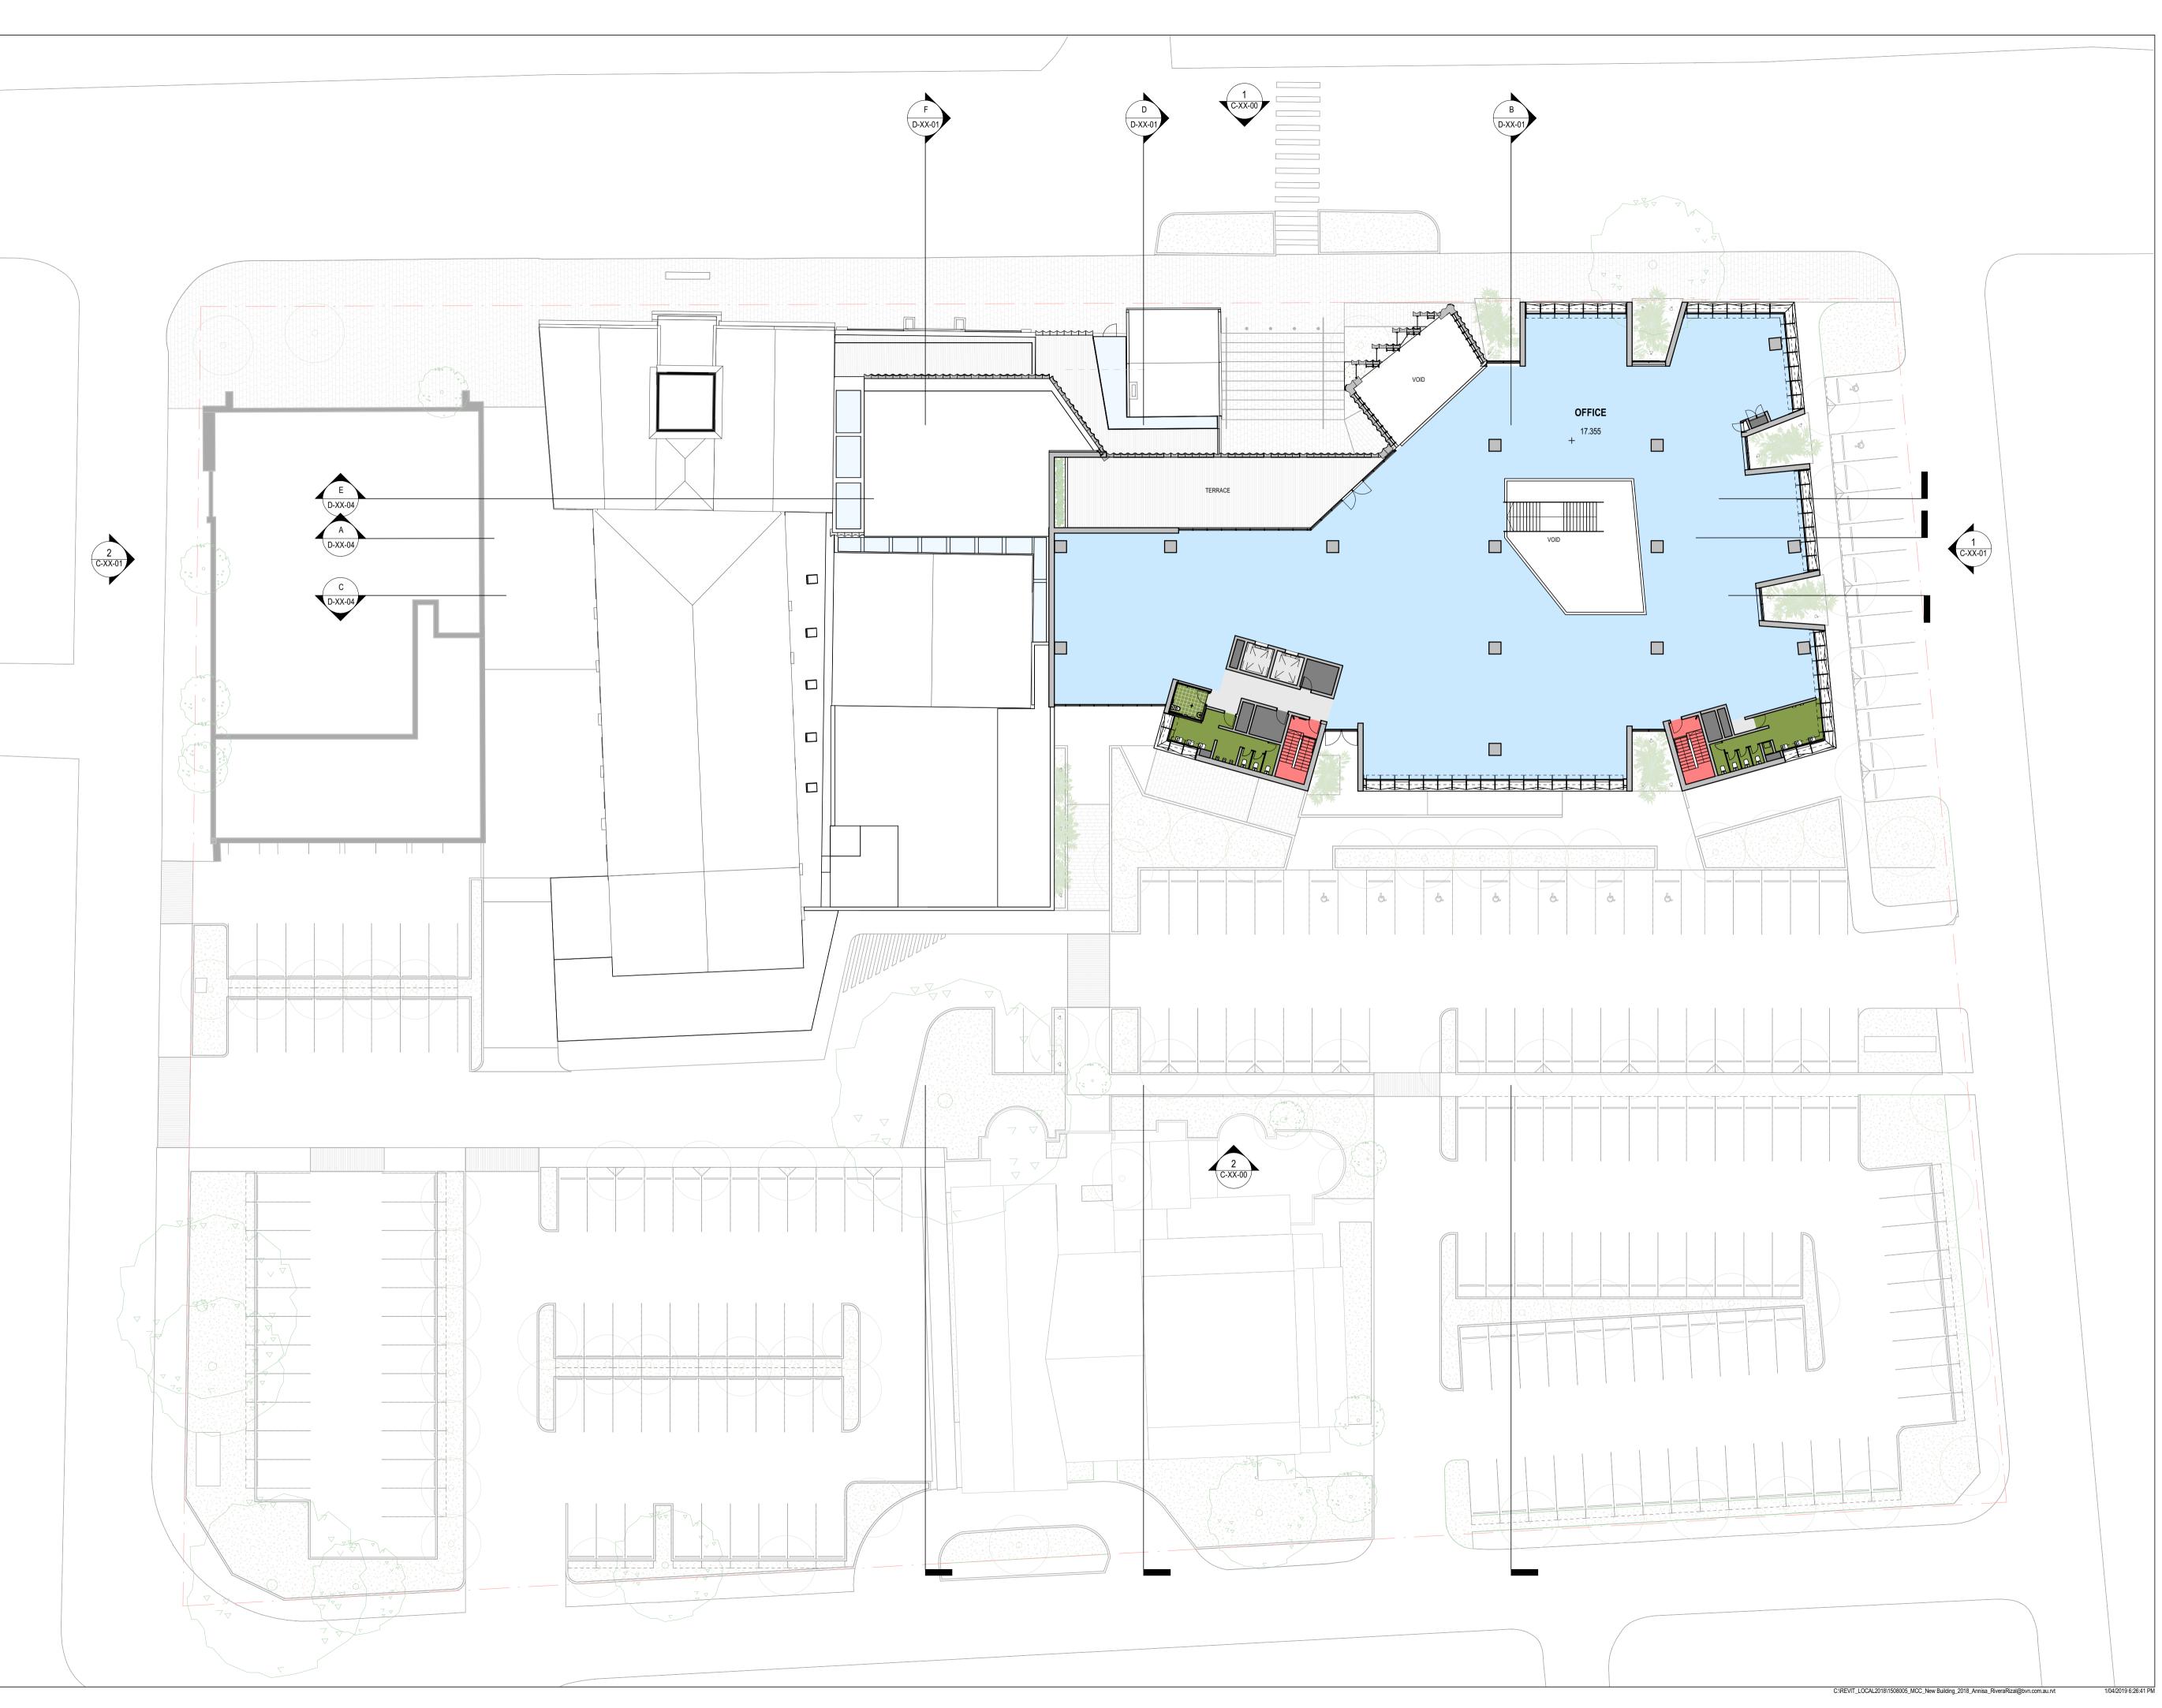

CLIENT NUMBER

1508005.000 PROJECT

THE CITY ADMINISTRATION CENTRE 263-283 HIGH ST, MAITLAND, NSW 2320 BVN PROJECT NUMBER

1508005.000

TRUE NORTH PROJECT NORTH GRAPHIC SCALE

STATUS

DEVELOPMENT APPLICATION

FLOOR PLAN ROOF