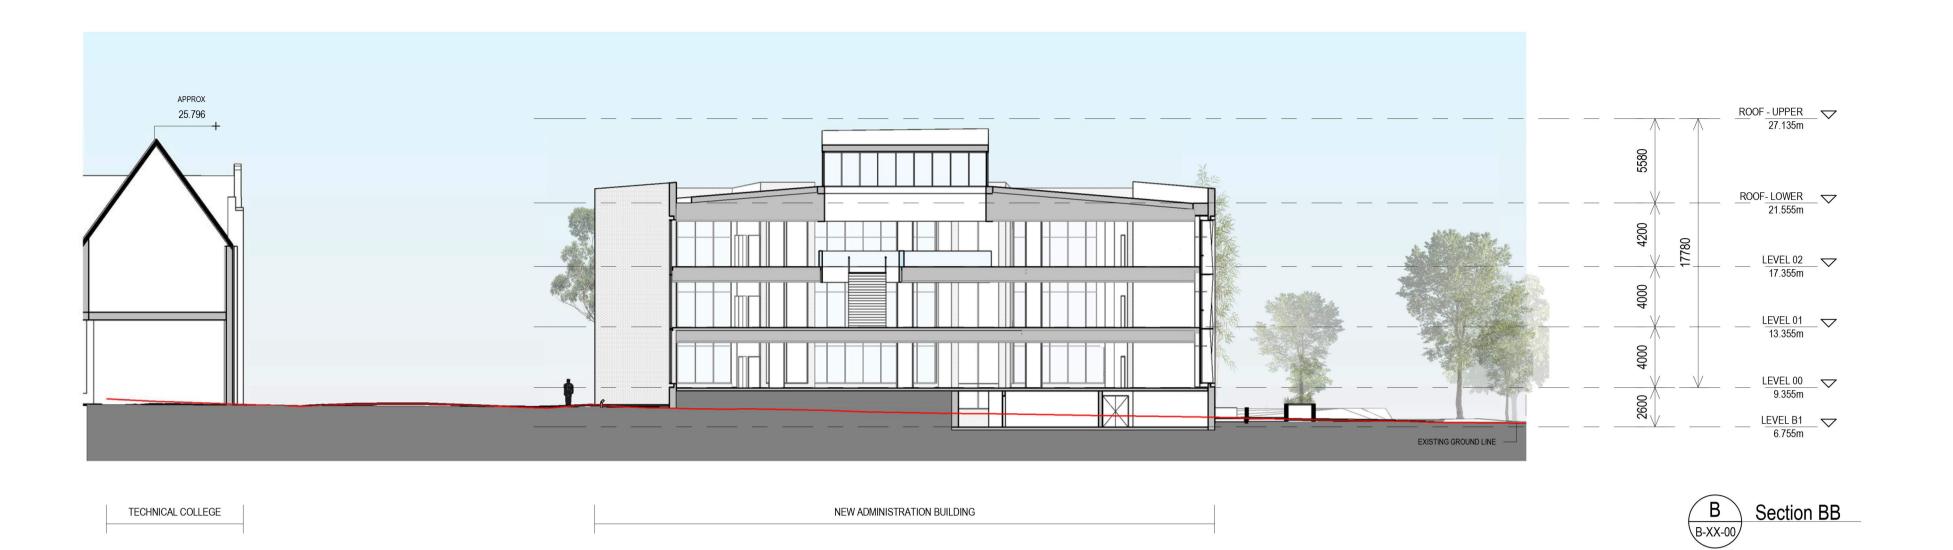

AR-B-XX-04

BR-2

GL-2 MT-2 GL-1

BR-1 GL-2

285-287 HIGH ST

ROOF - UPPER 27.135m

ROOF-LOWER 21.555m

LEVEL 02 17.355m

LEVEL 01 13.355m

LEVEL 00

273 GL 8.563m

LEVÉL B1 6.755m

9.355m

NEW ADMINISTRATION BUILDING

SOUTH ELEVATION

B-XX-00