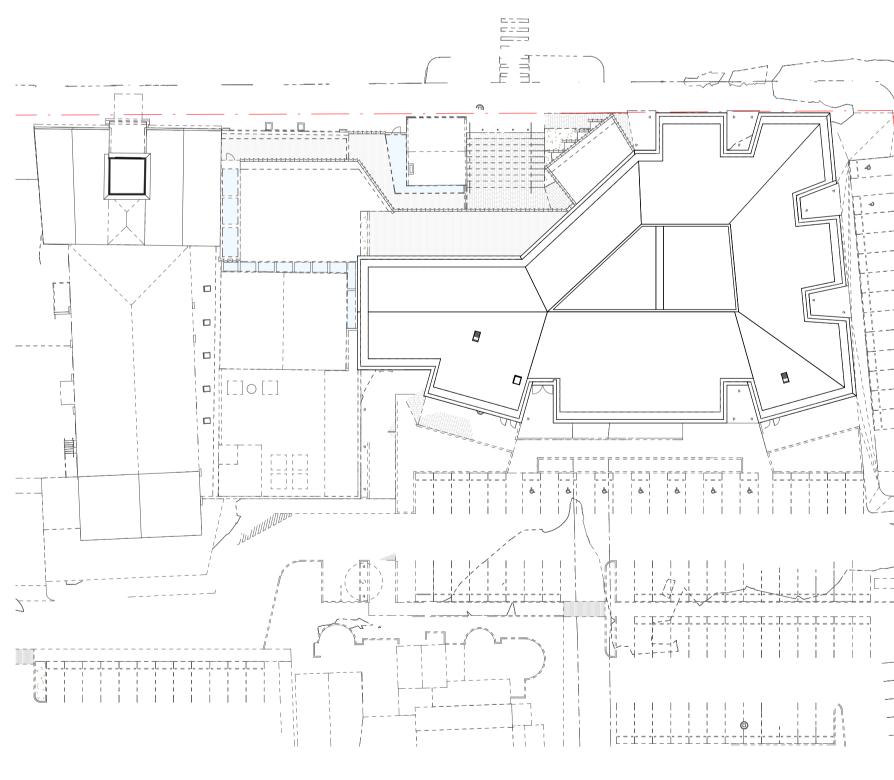

GFA LEVEL 01

GFA LEVEL 02

GFA LEVEL 00

C:\REVIT\_LOCAL2018\1508005\_MCC\_New Building\_2018\_Annisa\_RiveraRizal@bvn.com.au.rvt

Telephone +61 2 8297 7200 www.bvn.com.au

INTELLECTUAL PROPERTY

COPYRIGHT BVN ARCHITECTURE PTY LIMITED. UNLESS OTHERWISE AGREED IN WRITING; ALL RIGHTS TO THIS DOCUMENT ARE SUBJECT TO PAYMENT IN FULL OF ALL BVN CHARGES; THIS DOCUMENT MAY ONLY BE USED FOR THE EXPRESS PURPOSE AND PROJECT FOR WHICH IT HAS BEEN CREATED AND DELIVERED, AS NOTIFIED IN WRITING BY BVN; AND THIS DOCUMENT MAY NOT BE. OTHERWISE USED, OR COPIED. ANY UNAUTHORISED USE OF THIS DOCUMENT IS AT THE USER'S SOLE RISK AND WITHOUT LIMITING BVN'S RIGHTS THE USER RELEASES AND INDEMNIFIES BVN FROM AND AGAINST ALL LOSS SO ARISING.

STATUS

DEVELOPMENT APPLICATION

GFA\_NEW

51.15 m<sup>2</sup>

GFA\_TH

494.11 m<sup>2</sup>

| GFA | NEW | BUIL | DING |
|-----|-----|------|------|
|     |     |      |      |

|             | 1                      |
|-------------|------------------------|
|             |                        |
| GFA_NEW     |                        |
| LEVEL B1    | 48.39 m²               |
| LEVEL 00    | 1843.94 m²             |
| LEVEL 01    | 1497.67 m²             |
| LEVEL 02    | 1507.40 m²             |
| Grand total | 4897.40 m <sup>2</sup> |

| GFA        | A_TH & ANNEX |
|------------|--------------|
| Level AREA |              |

| GFA_TH      |                        |
|-------------|------------------------|
| LEVEL B1    | 29.73 m²               |
| LEVEL 00    | 1993.92 m <sup>2</sup> |
| LEVEL 01    | 494.11 m <sup>2</sup>  |
| Grand total | 2517.75 m <sup>2</sup> |

| GFA_ | _NEW | & | TH | & | ANNEX |   |
|------|------|---|----|---|-------|---|
|      |      |   |    |   |       | 1 |

| Level    | AREA                   |
|----------|------------------------|
|          |                        |
| LEVEL B1 | 78.11 m <sup>2</sup>   |
| LEVEL 00 | 3837.86 m <sup>2</sup> |
| LEVEL 01 | 1991.78 m²             |
| LEVEL 02 | 1507.40 m²             |
|          | 7415.15 m²             |