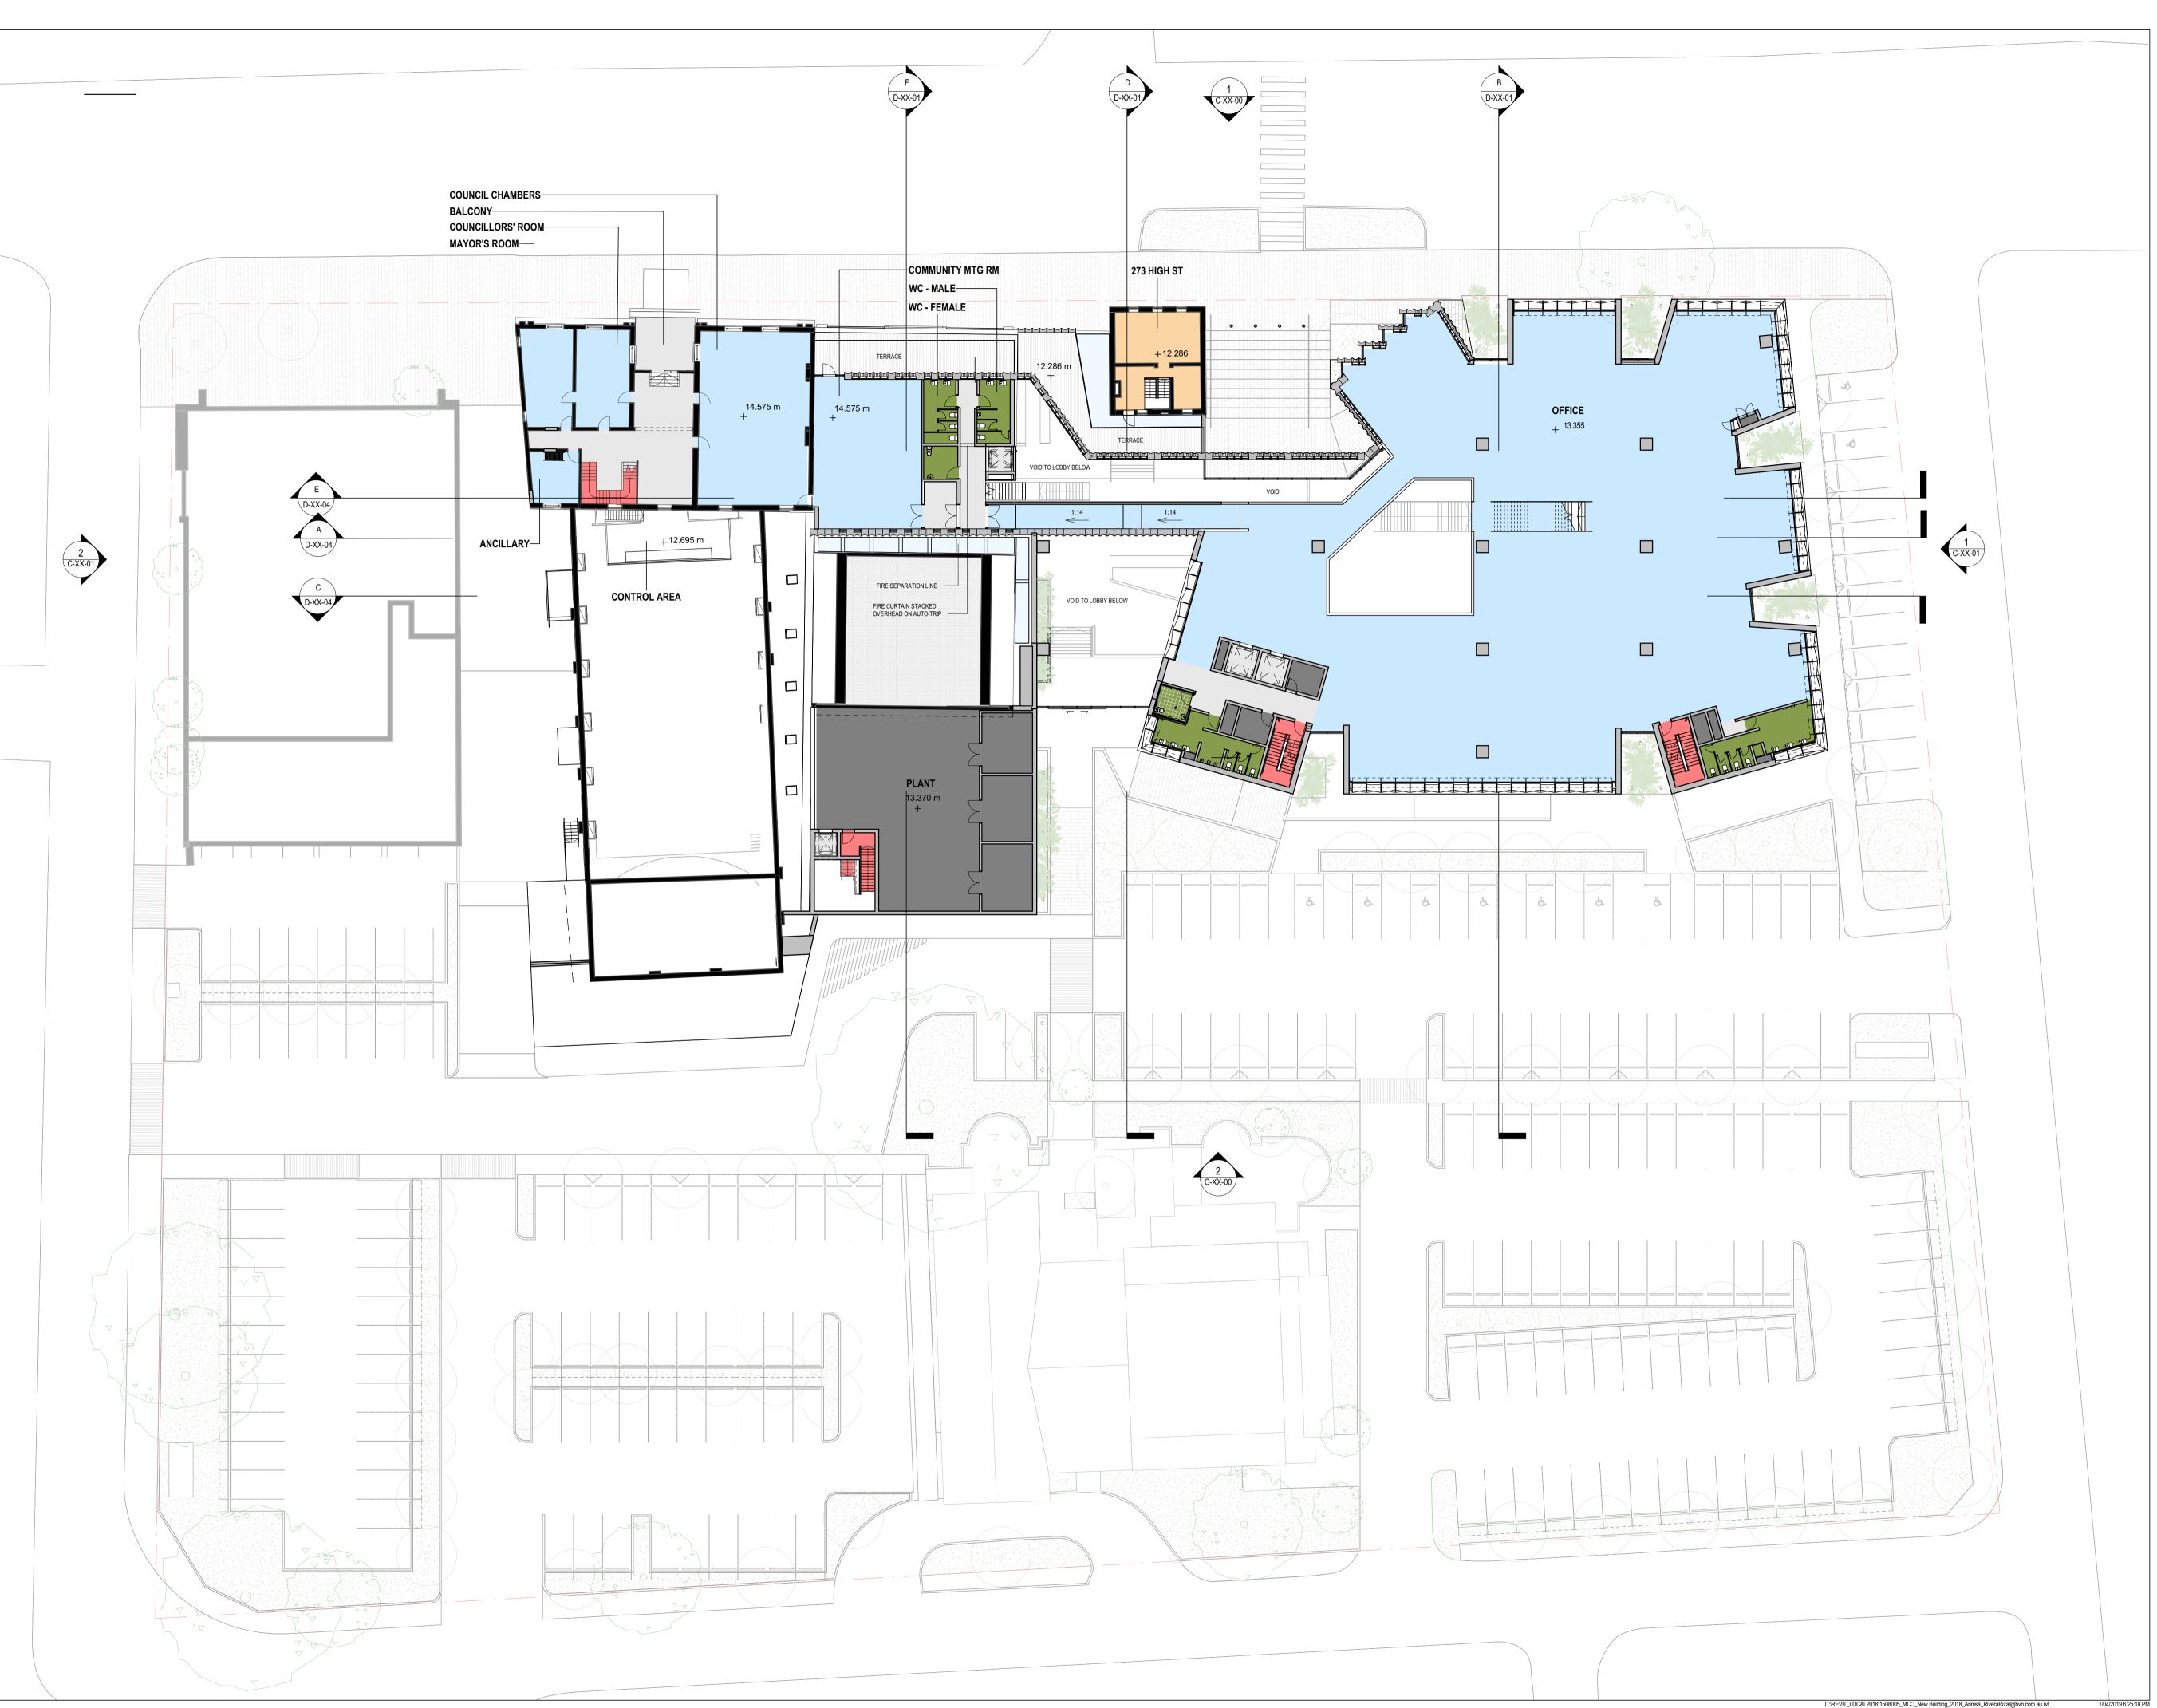

TRUE NORTH PROJECT NORTH GRAPHIC SCALE

STATUS

DEVELOPMENT APPLICATION

FLOOR PLAN LV 02

AR-B-XX-02

INTELLECTUAL PROPERTY

COPYRIGHT BVN ARCHITECTURE PTY LIMITED. UNLESS OTHERWISE AGREED IN WRITING;ALL RIGHTS TO THIS DOCUMENT ARE SUBJECT TO PAYMENT IN FULL OF ALL BVN CHARGES;THIS DOCUMENT MAY ONLY BE USED FOR THE EXPRESS PURPOSE AND PROJECT FOR WHICH IT HAS BEEN CREATED AND DELIVERED, AS NOTIFIED IN WRITING BY BVN;AND THIS DOCUMENT MAY NOT BE OTHERWISE USED, OR COPIED. ANY UNAUTHORISED USE OF THIS DOCUMENT IS AT THE USER'S SOLE RISK AND WITHOUT LIMITING BVN'S RIGHTS THE USER RELEASES AND INDEMNIFIES BVN FROM AND AGAINST ALL LOSS SO ARISING.