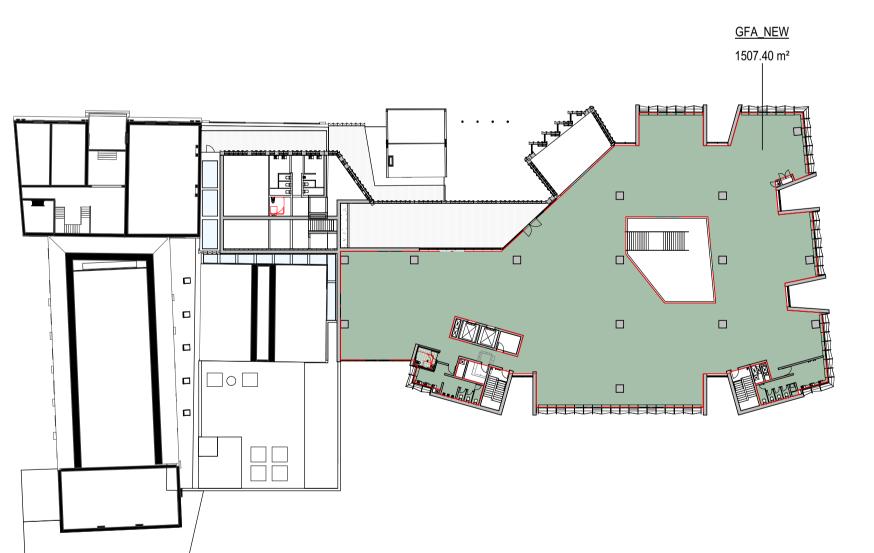

STATUS

DEVELOPMENT APPLICATION

GFA\_NEW

51.15 m<sup>2</sup>

GFA\_TH

494.11 m<sup>2</sup>

| GFA | NEW | BUIL | DING |
|-----|-----|------|------|
|     |     |      |      |

|             | 1                      |
|-------------|------------------------|
|             |                        |
| GFA_NEW     |                        |
| LEVEL B1    | 48.39 m²               |
| LEVEL 00    | 1843.94 m²             |
| LEVEL 01    | 1497.67 m²             |
| LEVEL 02    | 1507.40 m²             |
| Grand total | 4897.40 m <sup>2</sup> |

| GFA_ | _NEW | & | TH | & | ANNEX |   |
|------|------|---|----|---|-------|---|
|      |      |   |    |   |       | 1 |

| Level    | AREA                   |
|----------|------------------------|
|          |                        |
| LEVEL B1 | 78.11 m <sup>2</sup>   |
| LEVEL 00 | 3837.86 m <sup>2</sup> |
| LEVEL 01 | 1991.78 m²             |
| LEVEL 02 | 1507.40 m²             |
|          | 7415.15 m²             |