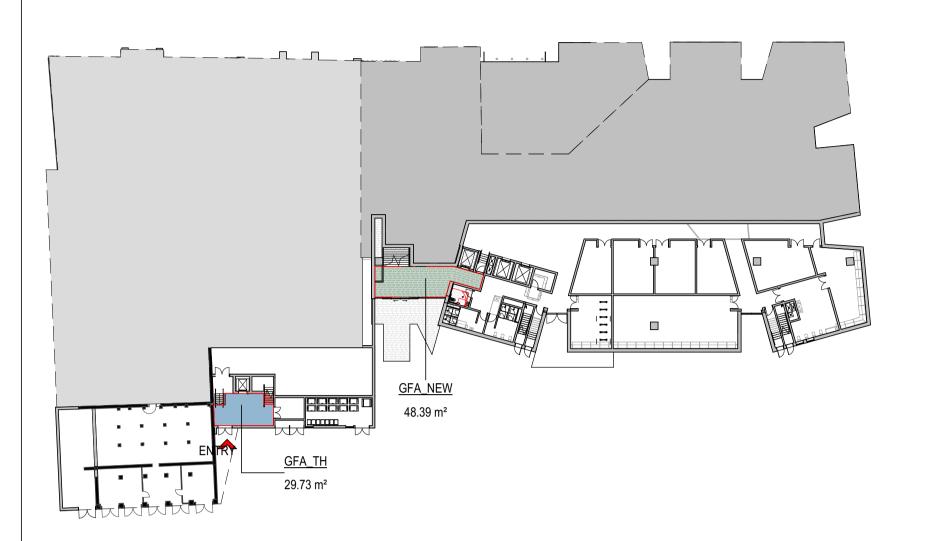

STATUS

DEVELOPMENT APPLICATION

GFA\_NEW

51.15 m<sup>2</sup>

GFA\_TH

494.11 m<sup>2</sup>

| GFA | NEW | BUIL | DING |
|-----|-----|------|------|
|     |     |      |      |

|             | 1                      |
|-------------|------------------------|
|             |                        |
| GFA_NEW     |                        |
| LEVEL B1    | 48.39 m²               |
| LEVEL 00    | 1843.94 m²             |
| LEVEL 01    | 1497.67 m²             |
| LEVEL 02    | 1507.40 m²             |
| Grand total | 4897.40 m <sup>2</sup> |