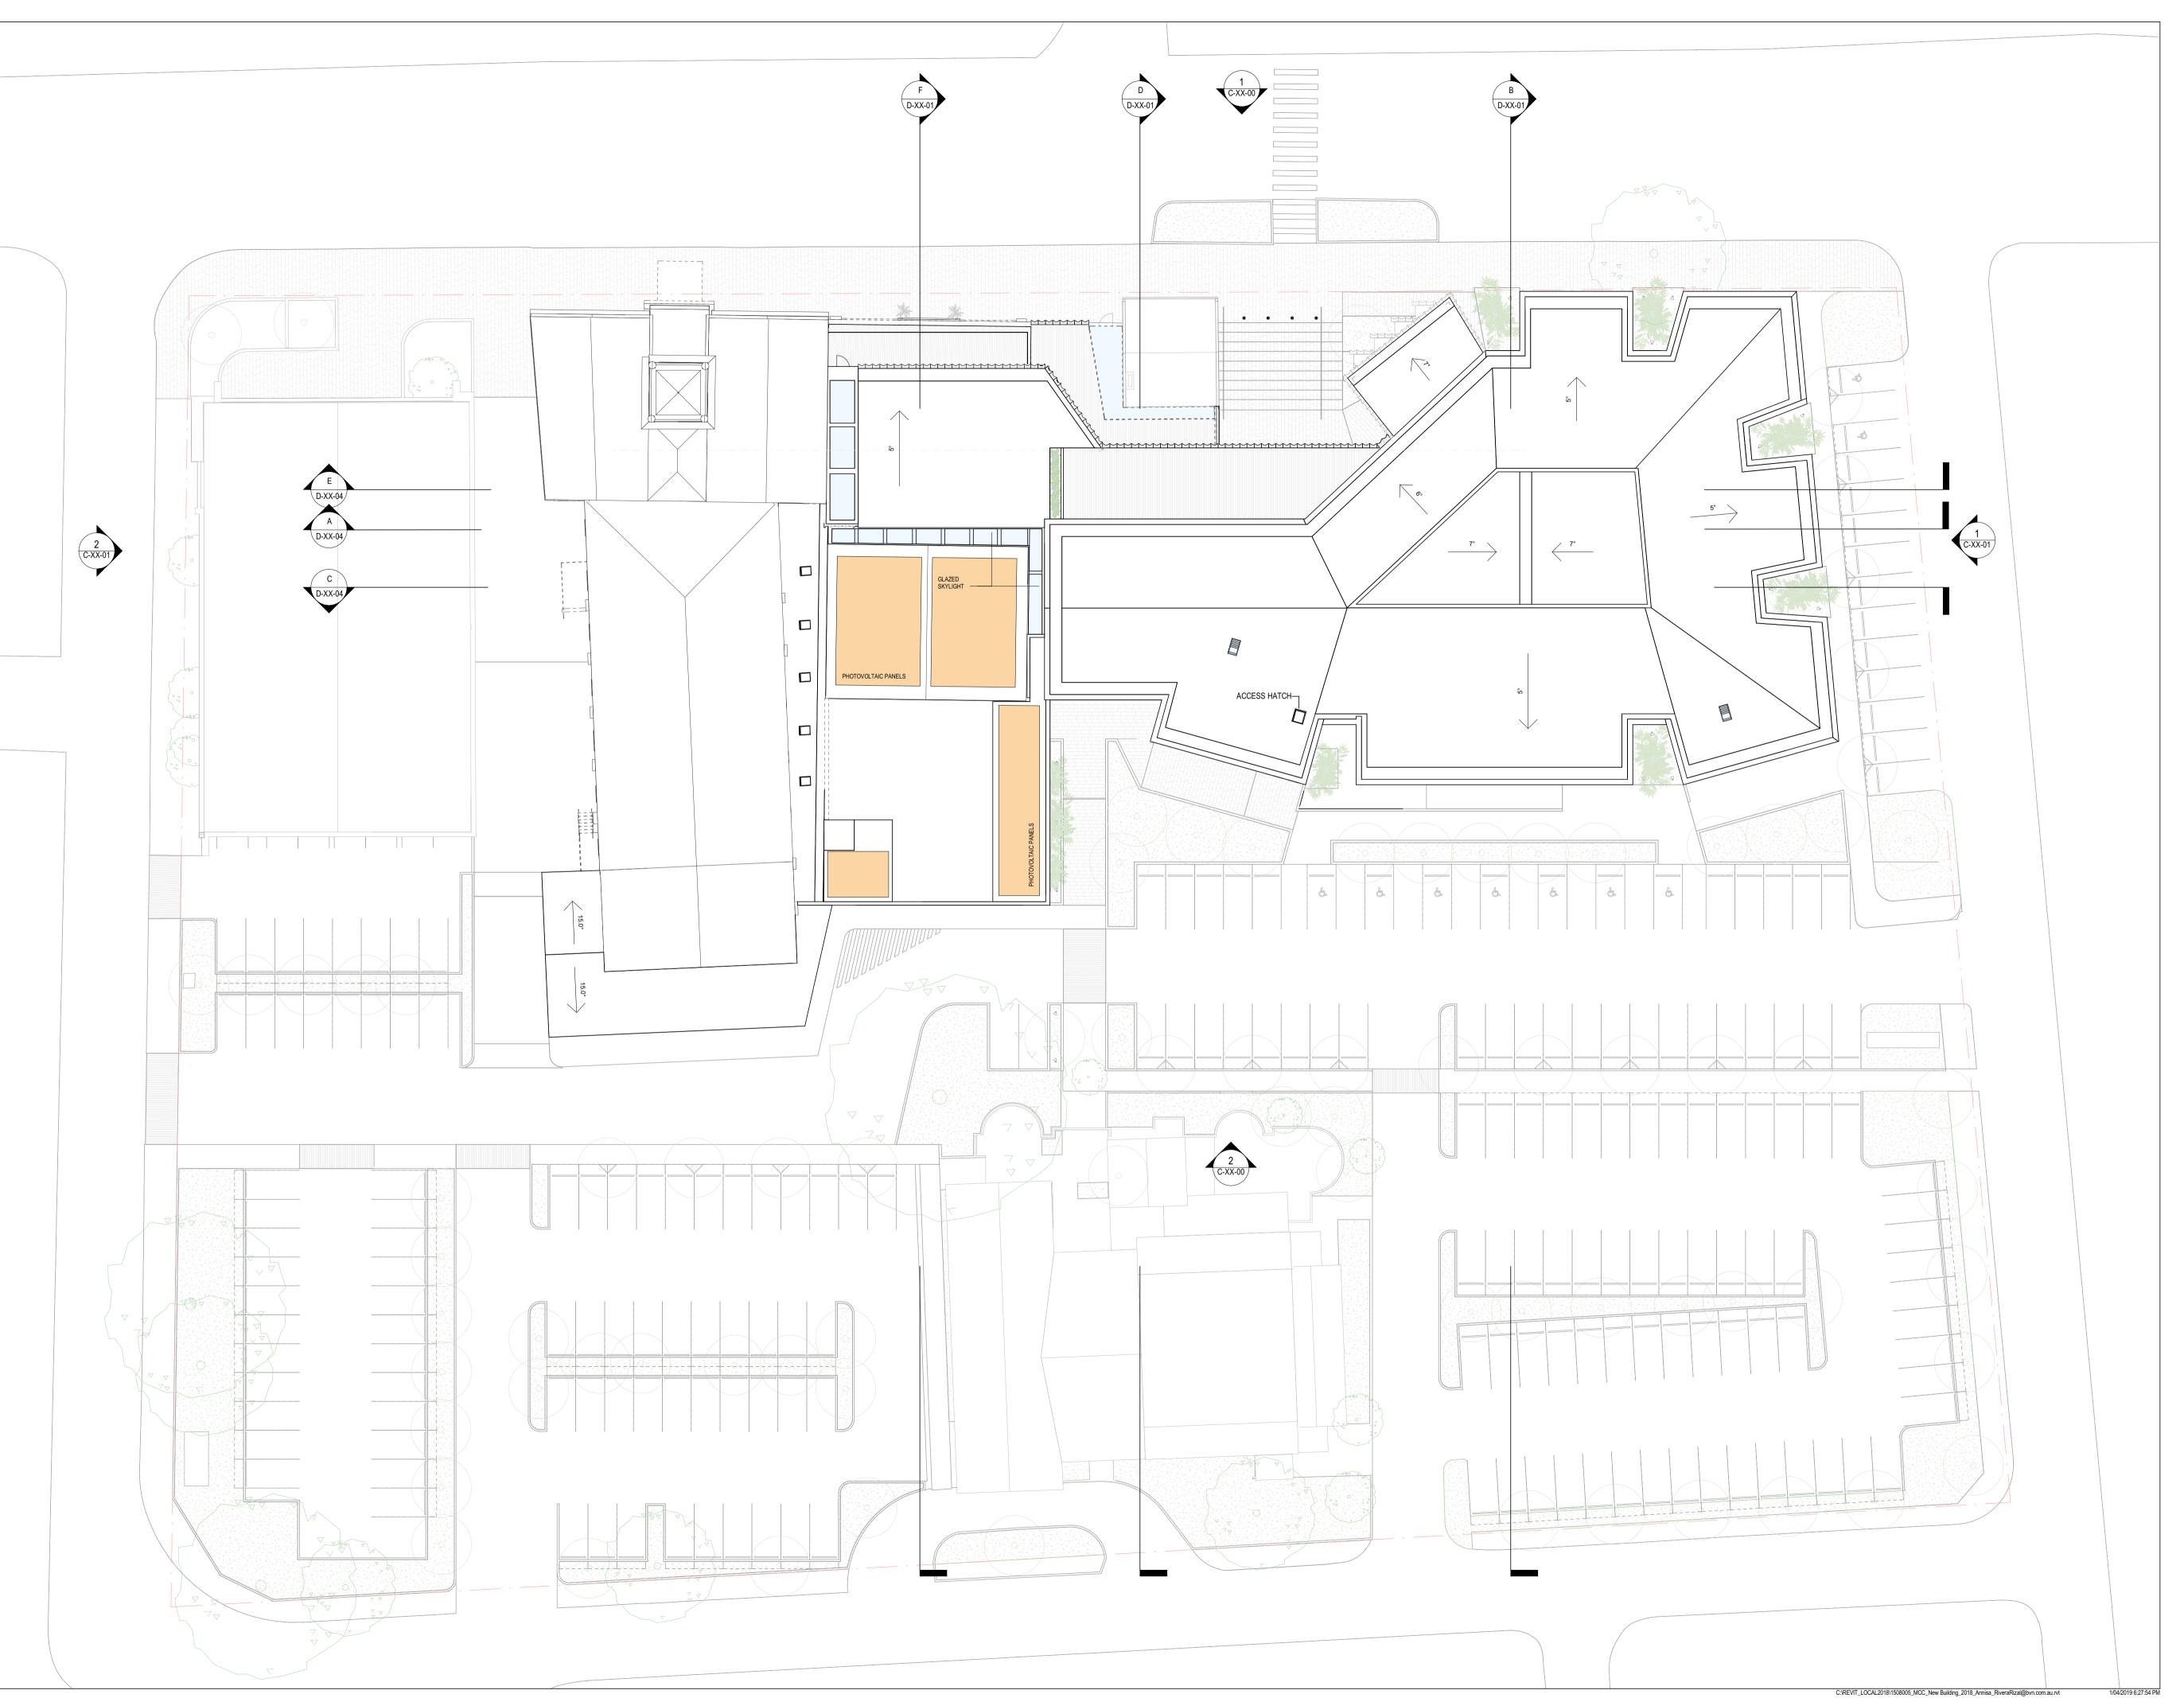

CLIENT NUMBER

1508005.000 PROJECT

THE CITY ADMINISTRATION CENTRE 263-283 HIGH ST, MAITLAND, NSW 2320 BVN PROJECT NUMBER

1508005.000

TRUE NORTH PROJECT NORTH GRAPHIC SCALE

STATUS

DEVELOPMENT APPLICATION

FLOOR PLAN ROOF

AR-B-XX-04

BR-2

GL-2 MT-2 GL-1

BR-1 GL-2

285-287 HIGH ST

ROOF - UPPER 27.135m

ROOF-LOWER 21.555m

LEVEL 02 17.355m