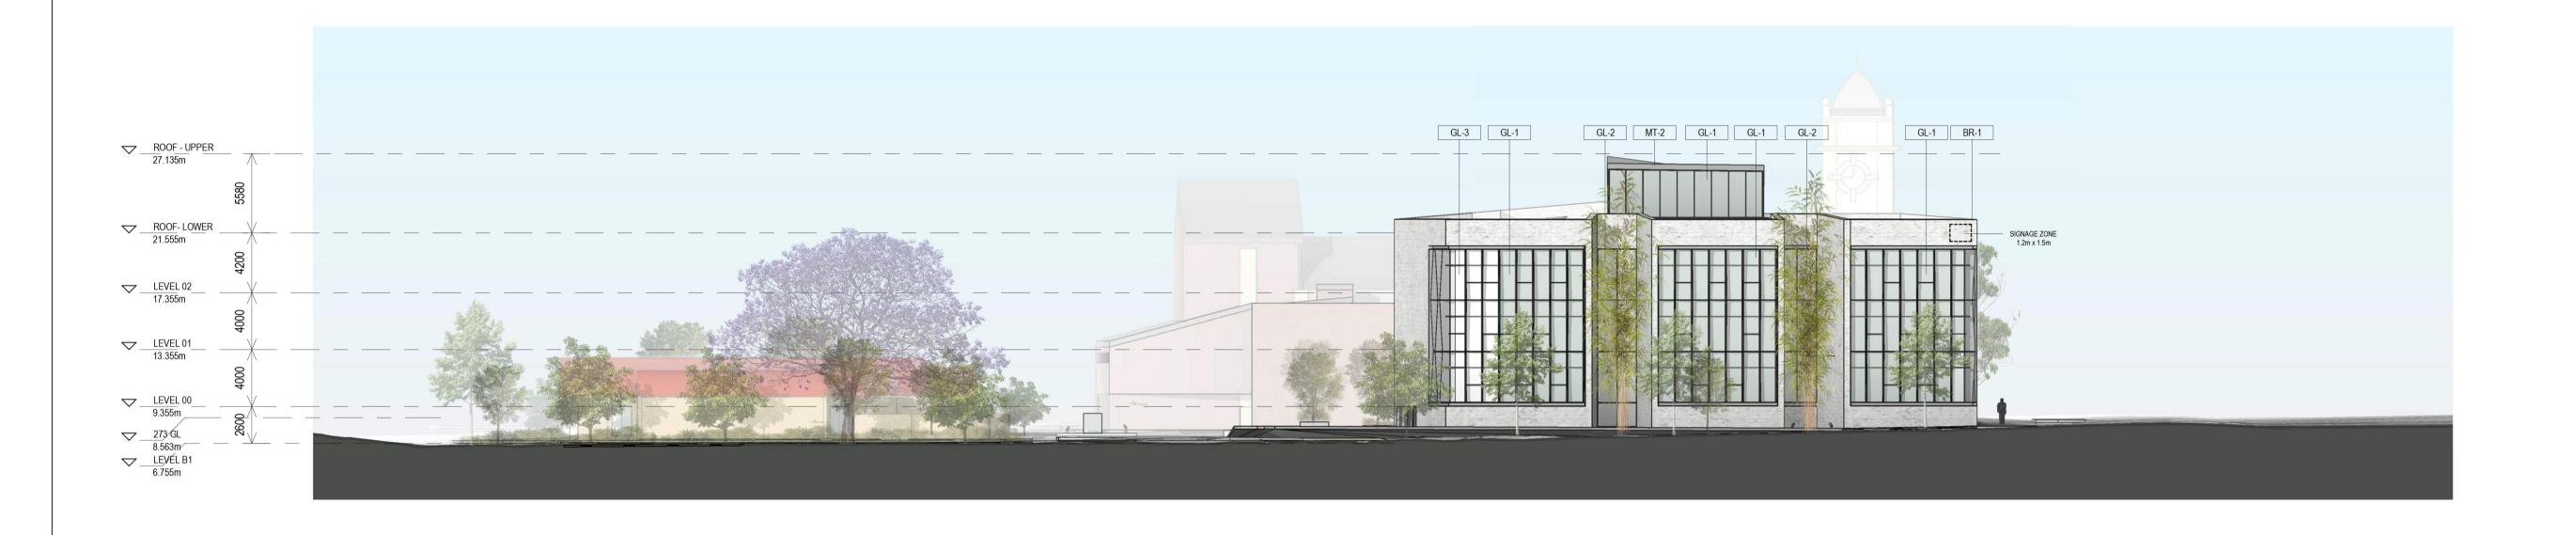

MAITLAND, NSW 2320

BVN PROJECT NUMBER

1508005.000

DEVELOPMENT APPLICATION
DRAWING

WEST AND EAST ELEVATION

AD 0 1/1/ 04

AR-C-XX-01

INTELLECTUAL PROPERTY

## **LEGEND**

BR-1 SMOKED BRICK, MIX OF 'CLOUDY SILVER', 'OPAQUE SLATE' AND 'GREY CASHMERE'

BR-2 DRY PRESSED BRICK, MIX OF 'EMBASSY RED' & 'CAPITOL RED' (TO MATCH HUES OF MAITLAND TECHNICAL COLLEGE BUILDING)

BR-3

DRY PRESSED BRICK, SIMILAR TO 'BOWRAL BROWN'
(TO MATCH EXISTING TOWN HALL BOH)

MT-1 METAL - CLADDING, MULLIONS, SHADES

MT-2 METAL - ROOF

LVR LOUVRES, METAL

GL-1 GLAZING - TRANSPARENT

GL-2 GLAZING - REFLECTIVE

GL-3 GLAZING - TRANSLUSCENT

Telephone +61 2 8297 7200 www.bvn.com.au

INTELLECTUAL PROPERTY

COPYRIGHT BVN ARCHITECTURE PTY LIMITED. UNLESS OTHERWISE AGREED IN WRITING;ALL RIGHTS TO THIS DOCUMENT ARE SUBJECT TO PAYMENT IN FULL OF ALL BVN CHARGES;THIS DOCUMENT MAY ONLY BE USED FOR THE EXPRESS PURPOSE AND PROJECT FOR WHICH IT HAS BEEN CREATED AND DELIVERED, AS NOTIFIED IN WRITING BY BVN;AND THIS DOCUMENT MAY NOT BE OTHERWISE USED, OR COPIED. ANY UNAUTHORISED USE OF THIS DOCUMENT IS AT THE USER'S SOLE RISK AND WITHOUT LIMITING BVN'S RIGHTS THE USER RELEASES AND INDEMNIFIES BVN FROM AND AGAINST ALL LOSS SO ARISING.